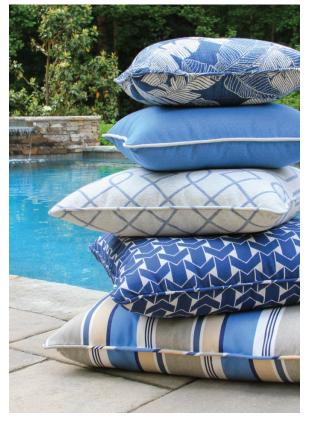

INDOOR/OUTDOOR PERFORMANCE

**Fortress Indoor/Outdoor Performance** fabrics are made with solution dyed yarns, ensuring exceptional color fastness and UV fade resistance. These fabrics are soft to touch, have superior durability, cleanability and are made in the USA.