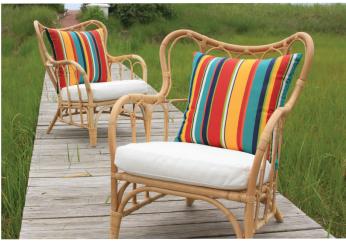

INDOOR/OUTDOOR PERFORMANCE

**Fortress Indoor/Outdoor Performance** fabrics are made with solution dyed yarns, ensuring exceptional color fastness and UV fade resistance. These fabrics are soft to touch, have superior durability, cleanability and are made in the USA.